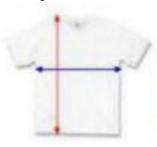

## T-Shirt sizing:

| Size   | S  | M  | L  | XL | 2XL | 3XL |
|--------|----|----|----|----|-----|-----|
| Length | 28 | 29 | 30 | 31 | 32  | 33  |
| Width  | 18 | 20 | 22 | 24 | 26  | 28  |

Length - shoulder seam at collar to bottom hem Width - armhole to armhole across chest